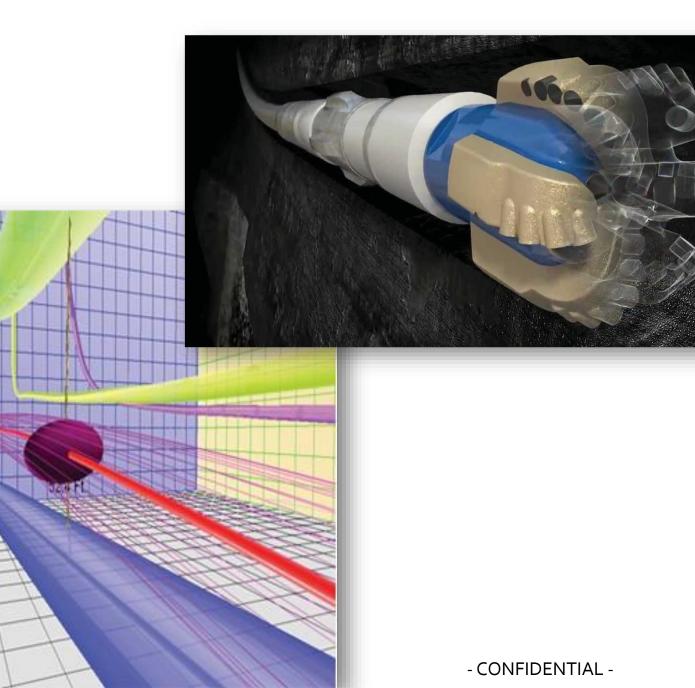

## **PROJECTS ON GOING / INNOVATION**

To offer complete drilling solution package, MUSTANG works to develop multiples tools / services such:

- **Data recorder for downhole logging**: goal is to collect downhole data and compute them to make your operations more efficient

- **Reamer stab to provide smoother wellbore**: aim is to smooth POOH, prevent stuck pipe situation, eliminate wiper trips and ensure the smooth deployment of casing

- **PDC bit offer (repair):** our team can build on its experienced team to provide PDC bit repair services. A PDC bit repair consist of cutter rotation or replacement, body rebuilding or upper section replacement. Optimized drill bit fleet (1<sup>st</sup> / back-up), affordable bits refurbished as new with latest cutter tech, several repair level make this service a real added value for the customer