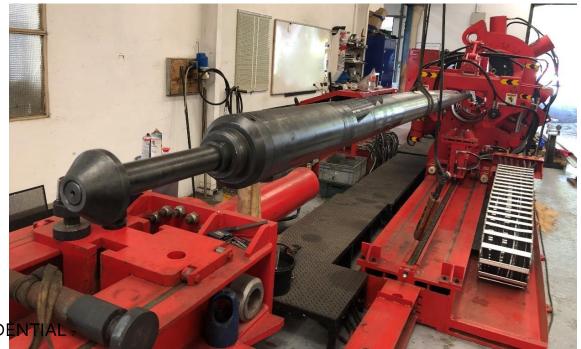

## **PROJECTS ON GOING / INNOVATION**

To offer complete drilling solution package, MUSTANG works to develop multiples tools / services such:

- **Data recorder for downhole logging**: goal is to collect downhole data and compute them to make your operations more efficient

- **Reamer stab to provide smoother wellbore**: aim is to smooth POOH, prevent stuck pipe situation, eliminate wiper trips and ensure the smooth deployment of casing

- **PDC bit offer (repair):** our team can build on its experienced team to provide PDC bit repair services. A PDC bit repair consist of cutter rotation or replacement, body rebuilding or upper section replacement. Optimized drill bit fleet (1<sup>st</sup> / back-up), affordable bits refurbished as new with latest cutter tech, several repair level make this service a real added value for the customer