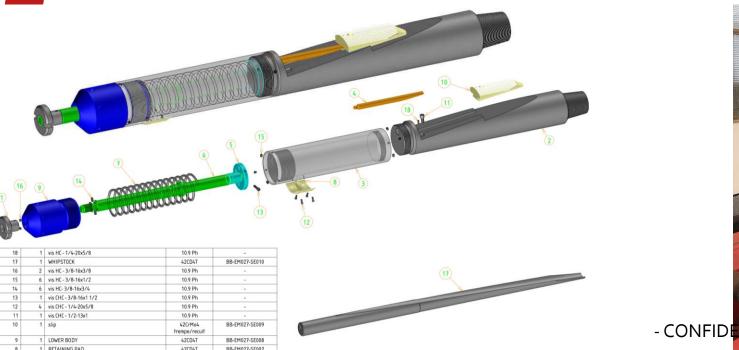

# CASE STUDIES – DIRECTIONAL DRILLING

MUSTANG Services story continued with Directional Drilling activity which started in 2019 to offer complementary services to its partners.

MUSTANG own their proper PDMs (Positive Displacement Motor) and doubled its fleet this year (30 PDMS from 9-5/8" to 3-1/8").