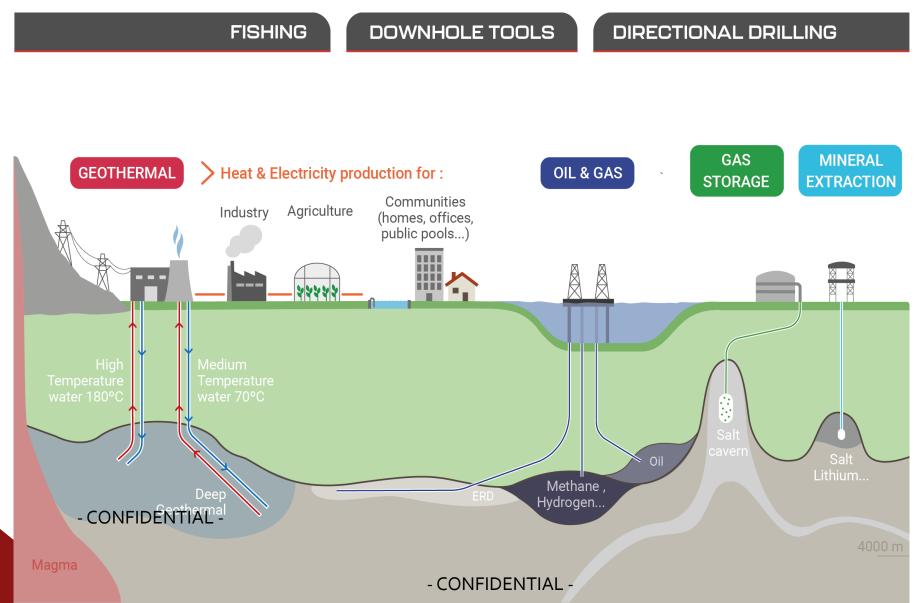

# **COMPANY OVERVIEW**

Mustang was established in 2013, built by experienced people that specialize in the supply of Drilling services and downhole equipment for Geothermal, Oil & Gas and other similar industries.

We provide solutions combining technology, experience and expertise such as directional drilling, fishing, surveying, downhole equipment and jarring services, etc.

Mustang Services is located in Lons, near Pau, south of France, which is a strategic place for the Drilling business.

# **OUR SERVICES**

**DIRECTIONAL DRILLING:** We offer expert directional drilling services that enable you to access targets efficiently and maximize your well's performance. Our advanced techniques and equipment are designed to meet the most challenging drilling requirements. MUSTANG uses INNOVA Drilling Intervention directional well planning software. It optimizes performance based on cost, torque/drag or anti collision criteria.

**DOWNHOLE TOOLS:** Downhole tools are the unsung heroes of drilling operations. Their durability, precision, and diverse functions are indispensable assets in the oil and gas industry, contributing to efficient drilling, data collection, and wellbore stability. As technology continues to advance, downhole tools will play an increasingly vital role in optimizing drilling processes and reducing environmental impact. We can propose variety of different equipments such: **Drilling Bits (PDCs), Underreaming, Drilling Jar, Stabilizers, Tubular, Whipstock systems etc**....