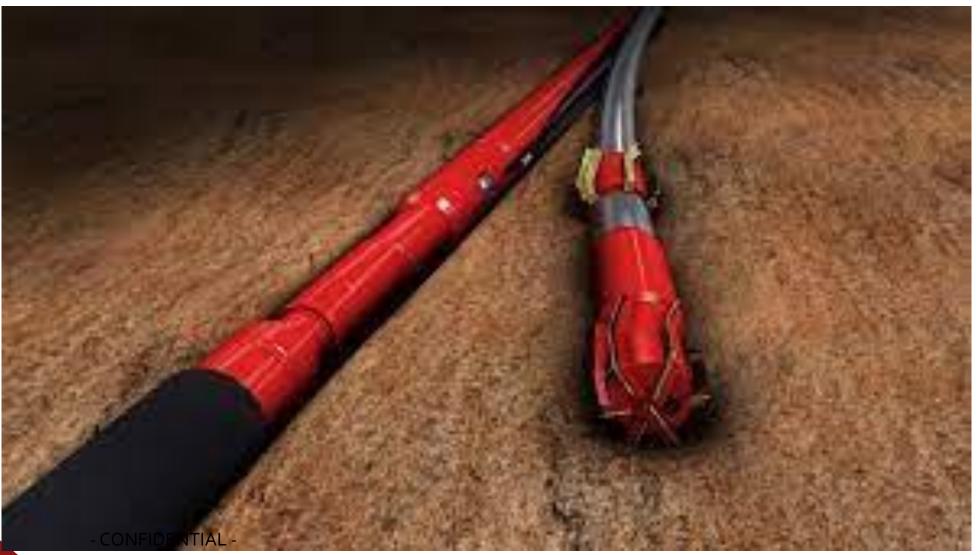

# **CASE STUDIES - FISHING**

MUSTANG Services story started with Fishing activity in 2013 and continue satisfying their customers since then. Our strength is the ability to provide dedicated tools in short notice conditions.

As we have partnership with machining company certified API 5 & 7, we build our own tools with the possibility to design and build special equipment fine tuned to specific applications.